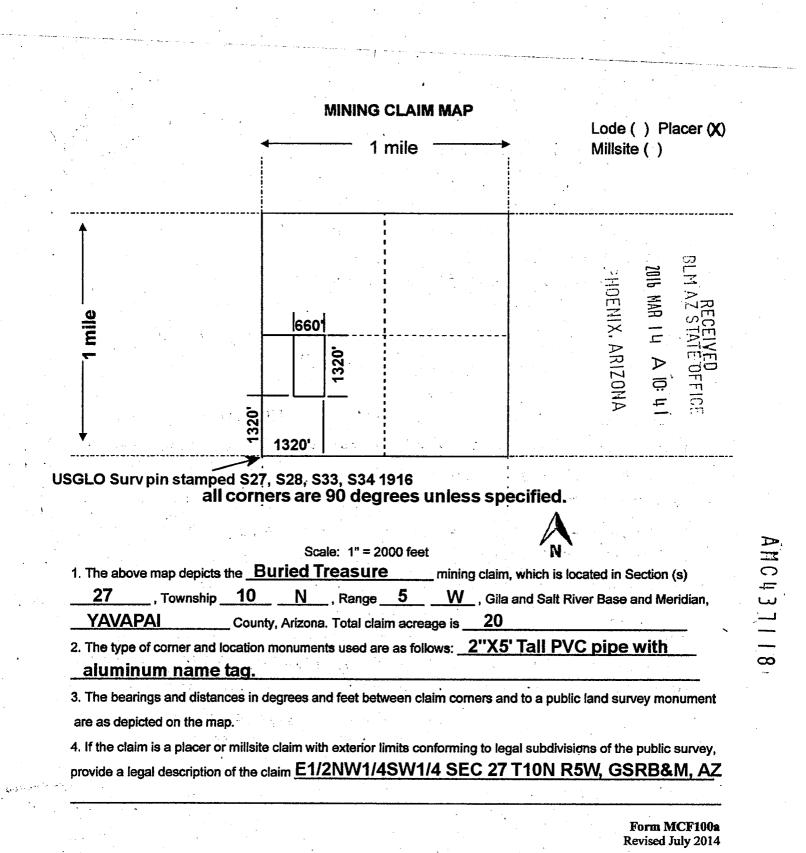

|
| The above in                                                                | formation is     | shown on the     | attache          | ed map.       |
| DATED AND POSTED on the ground this day of FEBR                             | UARY, 2          | <u>16</u> .      |                  |               |
| X LOCATOR(s) AGENT                                                          |                  |                  |                  |               |
| Print Name(s)                                                               |                  |                  |                  |               |
| Signature(s) Surframme                                                      |                  |                  | Form             | n MCF10       |

Form MCF102 Revised July 2014



| LOCATION NOTICE FOR PLACER MINING CLAIM                                                      |                              |                 | 2016             | MTU          |  |  |
|----------------------------------------------------------------------------------------------|------------------------------|-----------------|------------------|--------------|--|--|
| Amendment BLM Serial #                                                                       |                              | IOE             | MAR              | ٨R           |  |  |
| NOTICE IS HEREBY GIVEN that the CUINAZ                                                       | BLM                          | XIX             | RIU              | ST           |  |  |
| placer mining claim has been located by