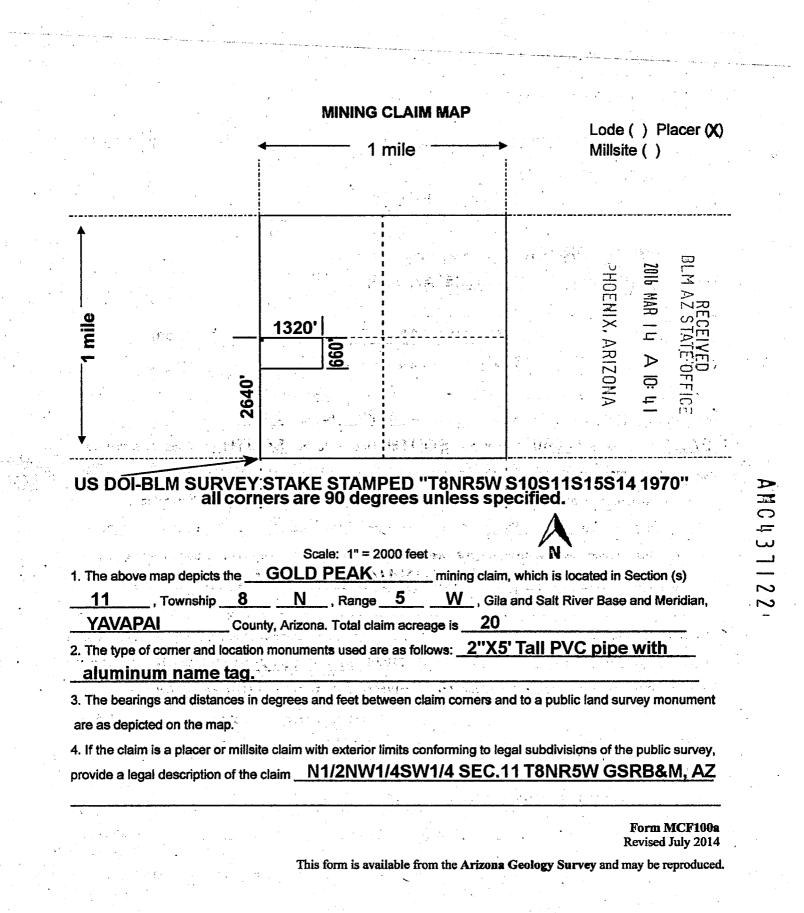

|                     |
| LOCATOR(s) AGENT                                                            | <u></u> , 20 <u>.10</u> . |            |                                              |                     |
|                                                                             |                           |            |                                              |                     |
|                                                                             | ·····                     |            | <u> </u>                                     | <del></del>         |
| Signature(s) Stratt Sungh                                                   |                           |            |                                              | MCF102<br>July 2014 |

.



|                                                                             | a second se |                  |                  |               |
|-----------------------------------------------------------------------------|-------------------------------------------------------------------------------------------------------------------------------------------------------------------------------------------------------------------------------------------------------------------------------------------------------------------------------------------------------------------------------------------------------------------------------------------------------------------------------------------------------------------------------------------------------------------------------------------