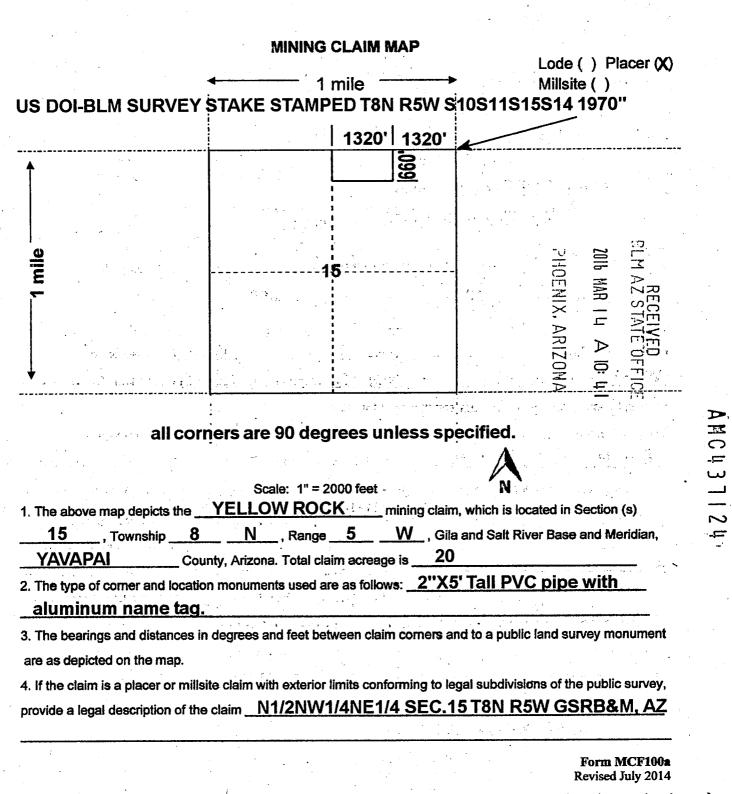

nap.            |
| DATED AND POSTED on the ground this $3^{77}$ day of MAI                    | RCH, 20 <u>_16</u> .   | -               |               |                 |
| X LOCATOR(s) 🛛 AGENT                                                       |                        |                 | -             |                 |
| Print Name(s) GERALD GORDON                                                |                        |                 |               |                 |
| Signature(s) Serold Sorolu                                                 | ·                      |                 | form M        | ( <b>CT</b> 10' |
|                                                                            |                        |                 | vised Ju      |                 |



Page 1 of 1

#### DEPARTMENT OF INTERIOR BUREAU OF LAND MANAGEMENT

#### Input Parameters for Geographic Report with Land

System Id = CR

Admin State = AZ

Geo State =

Casetype Begins With

### Case Disp Txt = AUTHORIZED, CANCELLED, EXPIRED, PENDING, REJECTED, RELINQUISHED, VOID, WITHDRAWN

Mer Twp Rng =

Section =

Mtrs = 14 0080N 0050W 011, 14 0080N 0050W 015, 14 0080N 0050W 999, 14 0100N 0050W 027, 14 0100N 0050W 028, 14 0100N 0050W 999

Commodity =

Commodity Txt =

Pending Org =

Pend Org Decode =

Total Rows Returned: 13

NO WARRANTY IS MADE BY BLM FOR USE OF THE DATA FOR PURPOSES NOT INTENDED BY BLM RUN TIME: 10:39 AM

Adm State: AZ

### UNITED STATES DEPARTMENT OF INTERIOR BUREAU OF LAND MANAGEMENT GEOGRAPHIC REPORT WITH LAND Sorted by Serial Number

| Serial Numl<br>Total Case