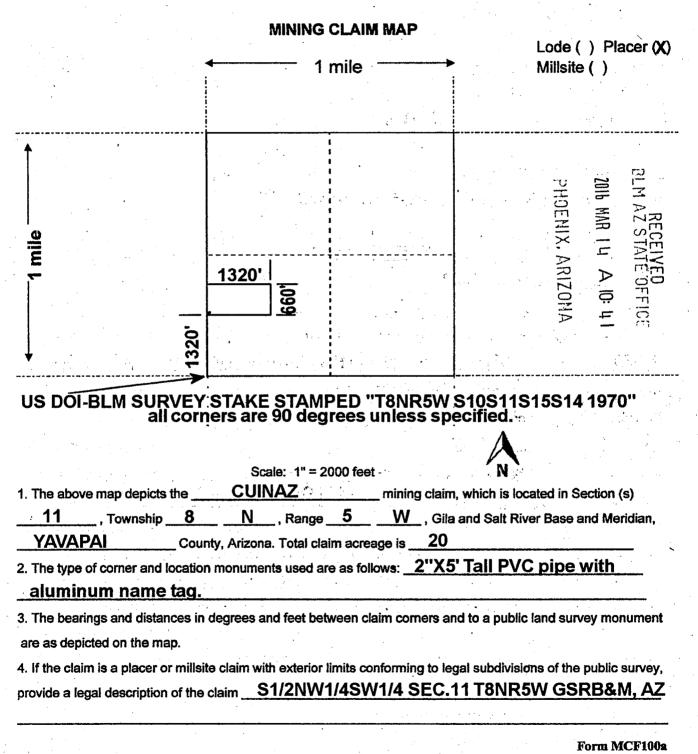

| RCH , 20 16.                 | •               |                  | ·            |  |  |
| X LOCATOR(s) AGENT                                                                           |                              |                 |                  |              |  |  |
| Print Name(s) GERALD GORDON                                                                  |                              |                 |                  |              |  |  |
| Signature(s)                                                                                 |                              |                 | Form             | MCF102       |  |  |

This form is available from the Arizona Geological Survey and may be reproduced.

Form MCF102 Revised July 2014



Revised July 2014

0\_

-

| LOCATION NOTICE FOR PLACER MINING CLAIM                                     |                                        | ـــــــــــــــــــــــــــــــــــــ | 1        | (III)               |
|-----------------------------------------------------------------------------|----------------------------------------|---------------------------------------|----------|---------------------|
| Amendment BLM Serial #                                                      |                                        | 10H                                   | X016 N   | и"н<br>Т            |
| NOTICE IS HEREBY GIVEN that the DIG IT                                      | BLM                                    | HOENIX, ARIZONA                       | MAR      | REC<br>Z S